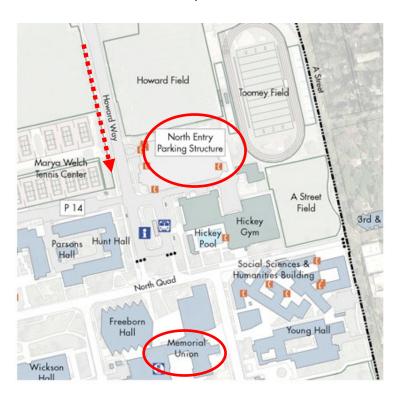

### From the Sacramento International Airport

Take I-5 North towards Redding/Woodland and proceed 8 miles to the Main Street/Hwy 113 Exit in Woodland. Turn left onto Main Street and proceed 0.5 miles. Turn left onto the Hwy 113 South ramp and proceed towards Davis. Take the Russell Blvd. exit and turn left onto Russell. Proceed down Russell and turn right onto Howard Way (heading South), then turn left into the North Entry parking structure. Day parking is available for \$6.00. After parking, continue SOUTH down Howard until it dead ends at the Memorial Union building. Upon entering the building walk to the right until you come to a stairwell, proceed to the second floor and follow signs to conference room MU II.

#### From Sacramento

Take I-80 West towards San Francisco. Exit on Hwy 113 North towards Woodland. Take the Russel Blvd. exit and turn right onto Russell. Proceed down Russell and turn right onto Howard Way (heading South), then turn left into the North Entry parking structure. Day parking is available for \$6.00. After parking, continue SOUTH down Howard until it dead ends at the Memorial Union building. Upon entering the building walk to the right until you come to a stairwell, proceed to the second floor and follow signs to conference room MU II.

## From the Bay Area

Take I-80 East towards Sacramento. Exit just before Davis on Hwy 113 North towards Woodland. Take the Russel Blvd. exit and turn right onto Russell. Proceed down Russell and turn right onto Howard Way (heading South), then turn left into the North Entry parking structure. Day parking is available for \$6.00. After parking, continue SOUTH down Howard until it dead ends at the Memorial Union building. Upon entering the building walk to the right until you come to a stairwell, proceed to the second floor and follow signs to conference room MU II.